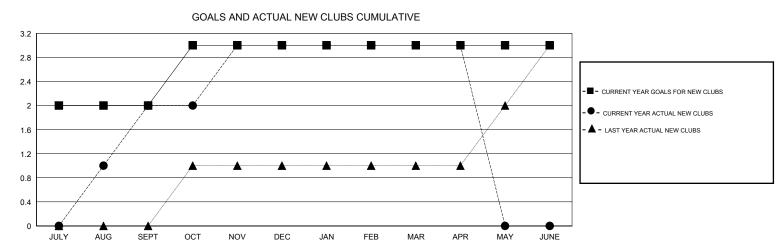

## MONTHLY MEMBERSHIP PROGRESS REPORT

District 318 B

Results as of: 4/30/2017







| DROPPED CLUBS: 0  DROPPED MEMBERS |          | 67 CLUBS OF 107 ADDED 1 OR MORE NEW MEMBERS | GENDER DISTRIB  MALE  FEMALE       | UTION<br>3,216 (94.12%)<br>201 (5.88%) |     |
|-----------------------------------|----------|---------------------------------------------|------------------------------------|----------------------------------------|-----|
| DECEASED                          | 15       | CLICK HERE FOR CHAIN ATIVE                  | TOTAL FAMILY UNIT MEMBERS          |                                        | 388 |
| CLUB CANCELLED OTHER              | 0<br>206 | CLICK HERE FOR CUMULATIVE  MEMBERSHIP DATA  | FAMILY MEMBERS PAYING HALF 20 DUES |                                        | 203 |
| TOTAL                             | 221      |