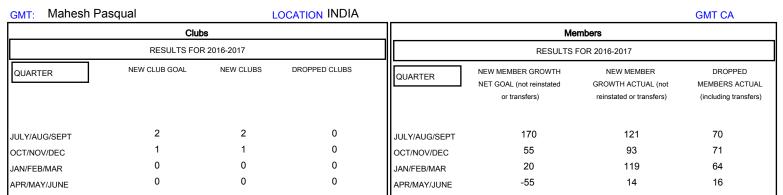

## MONTHLY MEMBERSHIP PROGRESS REPORT

District 318 B

Results as of: 4/30/2017







| DROPPED CLUBS: 0  DROPPED MEMBERS |          | 67 CLUBS OF 107 ADDED 1 OR MORE NEW MEMBERS | GENDER DISTRIB  MALE  FEMALE       | UTION<br>3,216 (94.12%)<br>201 (5.88%) |     |
|-----------------------------------|----------|---------------------------------------------|------------------------------------|----------------------------------------|-----|
| DECEASED                          | 15       | CLICK HERE FOR CHAIN ATIVE                  | TOTAL FAMILY UNIT MEMBERS          |                                        | 388 |
| CLUB CANCELLED OTHER              | 0<br>206 | CLICK HERE FOR CUMULATIVE  MEMBERSHIP DATA  | FAMILY MEMBERS PAYING HALF 20 DUES |                                        | 203 |
| TOTAL                             | 221      |