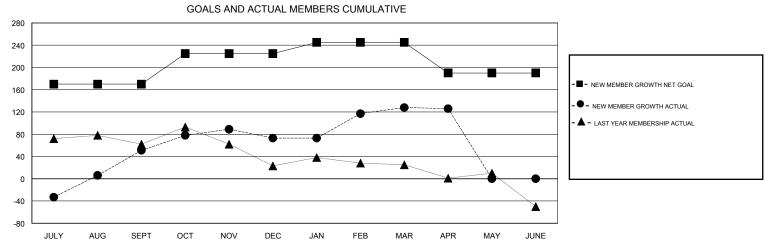

## MONTHLY MEMBERSHIP PROGRESS REPORT

District 318 B

Results as of: 4/30/2017







| DROPPED CLUBS: 0  DROPPED MEMBERS |          | 67 CLUBS OF 107 ADDED 1 OR MORE NEW MEMBERS | GENDER DISTRIB  MALE  FEMALE       | UTION<br>3,216 (94.12%)<br>201 (5.88%) |     |
|-----------------------------------|----------|---------------------------------------------|------------------------------------|----------------------------------------|-----|
| DECEASED                          | 15       | CLICK HERE FOR CHAIN ATIVE                  | TOTAL FAMILY UNIT MEMBERS          |                                        | 388 |
| CLUB CANCELLED OTHER              | 0<br>206 | CLICK HERE FOR CUMULATIVE  MEMBERSHIP DATA  | FAMILY MEMBERS PAYING HALF 20 DUES |                                        | 203 |
| TOTAL                             | 221      |